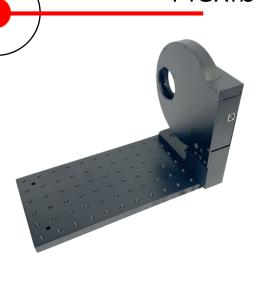

## Flexible Filter Wheel

- Optional Flexible Filter Wheel, matching the Autocollimator's output aperture with dedicated Neutral Density Filters.
- Optional polarization filters are available.
- Has 5 mountable positions.
- Directly powered & controlled via USB through a dedicated GUI.
- Compatible with the following models:

## Ordering Information

**EAC-1012-19-FW5:** Optional Accessory providing a 36 [mm] clear aperture filter wheel for ND Filters, Polarization Filters and others.

Filters included: ND2, ND4, Polarizing Filter (0°), Polarizing Filter (90°), one unpopulated.