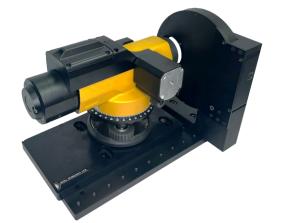

Arrangement example of a filter wheel along with the autofocusing electronic autocollimator

- EAC-1012-19
- EAC-1012-L19
- EAC-1012-19-FO
- EAC-1012-19-FO-E/T
- EAC-1012-19-XR
- Beam Profiling Line-Up